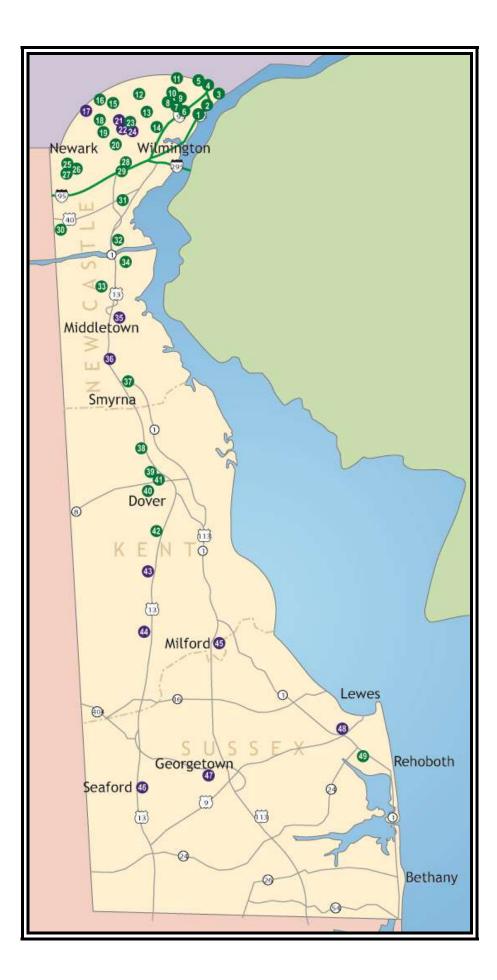

# DART First State Park & Ride/Park & Pool Lots

<u>Park & Rides</u> - Lots are available throughout the State to park your car and ride transit or meet a carpool or vanpool. The specific transit routes serving each location are listed. Circled numbers correspond to map locations (see back side).

#### **NEW CASTLE COUNTY**

Claymont Overflow Parking Governor Printz Blvd. at Pedestrian Walkway - Train SEPTA Wilm-Newark

Claymont Train Station 2 54 41 Myrtle Ave., Claymont

Bus: 1, 61/Train SEPTA Wilm-Newark

Tri-State MallI1-95 and Naamans Rd.Claymont - Bus Rts: 1, 61, SEPTA Rt. 113

Naamans & Carpenter Roads Wilmington - <u>Bus Rts: 21, 61</u> (Board on Naamans Rd.)

Trinity Presbyterian ChurchImage: Church and the second secon

Faith Presbyterian Church 6 700 Marsh Road Wilmington - Bus Rts: 11, 38

Concord Presbyterian Church 1800 Fairfax Boulevard Wilmington - Bus Rt: 21 (Board on Foulk Rd.)

Aldersgate United Methodist Church 3 2313 Concord Pike Wilmington - <u>Bus Rts: 2, 35</u>

Lutheran Church of the Good Shepherd 1530 Foulk Road Wilmington - <u>Bus Rt: 21</u>

North Baptist Church 3318 Silverside Road Wilmington - <u>Bus Rt: 35</u>

Brandywine Town Center Concord Pike & Naamans Rd. Wilmington - <u>Bus Rts: 2, 35, 61,</u>

Lower Brandywine Presbyterian Church 101 Old Kennett Rd. Wilmington - <u>Bus Rt: 10</u>

**RCCSD – DE 52 & DE 100** (DuPont Rd.) Wilmington - <u>Bus Rts: 10, 20</u> (Board on DE 52) **Germay Drive** 402 North Maryland Ave. Wilmington - <u>Bus Rts: 5, 9</u>

Wells Fargo Bank DE 41, New Lancaster Pike Hockessin - <u>Bus Rt: 20</u> (Board at bus shelter)

Hockessin Memorial Hall DE 41 & Yorklyn Rd. Hockessin - <u>Bus Rt: 20</u>

Faith Baptist ChurchImage: Church and the second secon

Skyline United Methodist Church Skyline Dr. & New Linden Hill Rd. Wilmington - <u>Bus Rt: 18</u>

Fairplay Station at Churchmans Crossing 201 Fairplay Blvd.Image: Colspan="2">Image: Colspan="2"1 Fairplay Blvd.Image: Colspan="2">Image: Colspan="2"Newark - Bus Rts: 5, 33, 59, 62Image: Colspan="2">Image: Colspan="2"Train Rt: SEPTA Wilm-NewarkImage: Colspan="2"

Prices Corner 3 5 Centerville Rd. Wilmington - <u>Bus Rts: 4, 6, 9, 18</u>

Newark Train Station Mopar Dr., Newark Bus Rts: 16, 33, 39, 46, Cecil Transit Newark Connection (Board on S. College Ave.), 59 Train Rts: SEPTA Wilm-Newark, Amtrak

Scottfield (Brookside) 20 DE 72 & Chestnut Hill Rd. Newark - Bus Rts: 33, 39, 53, 55

DE 896 & DE 4 2 5 Newark - Bus Rts: 16, 33, 39, 46

Christiana Mall Newark - Bus Rts: 5, 15, 33, 34, 40, 41, 44, 54, 55, 62, 301, 305

DE 273 & DE 7 29 5 Newark - Bus Rts: 23, 40, 54

Peoples Plaza DE 896 & US 40 Glasgow - <u>Bus Rts: 40, 41, 42, 46, Cecil</u> <u>Transit Glasgow & Newark Connections</u> Tybouts CornerImage: CornerUS 13 & Hamburg Rd.New Castle - Bus Rt: 25

Wrangle Hill 3 1423 S. DuPont Hwy. (DE 72 & US 13) New Castle – <u>Bus Rt: 25, 44, 53</u>

Odessa Park & Ride DE 1 & DE 299 Middletown - Bus Rts: 43, 45, 301

Boyd's Corner DE 1 & Pole Bridge Rd. Odessa - <u>Bus Rts: 45, 301</u>

 Smyrna Rest Stop
 Image: Constraint of the state of the s

## KENT COUNTY

Scarborough Road Dover - Bus Rts: 112, 120, 301, 305

Delaware Agricultural Museum (1) 866 North DuPont Hwy. Dover - Bus Rts: 109, 112, 120

Dover Transit Center 
Dover - Bus Rts: 101-109, 112, 113, 120, 301, 303

St. Andrew's Lutheran Church 425 North DuPont Hwy. Dover - <u>Bus Rts: 108</u> (Board on Townsend Blvd. at K-Mart), <u>109</u> (Board on US 13 in front of K-Mart)

Faith Community Church102240 South DuPont Hwy.Dover - Bus Rts: 104, 303

#### Rehoboth Beach Park & Ride Ø

DE 1 & Shuttle Rd. Rehoboth - <u>Bus Rts: 201, 203-208, 305</u> Paid Parking (open May to September)

**<u>Park & Pools</u>** – Lots are available to park your car and meet a carpool or vanpool. Call RideShare Delaware for carpool matching services at 1-888-Ridematch.